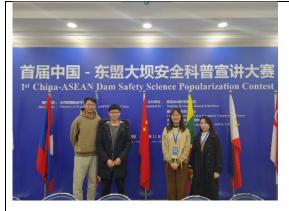

## 2. 2021 main goal and key objectives

In 2021, IAHR-NHRI-YPN won the Special Award to the most active YPNS From the Asia and Pacific Division at the Opening Session of the 1st IAHR Online Forum.

At the 1st IAHR Young Professionals Congress, three members of IAHR-NHRI-YPN shared their research results. At the 2nd IAHR Young Professionals Congress, two other members of IAHR-NHRI-YPN shared their research results. These doctoral students showed the elegant demeanour of NHRI students on the international stage.