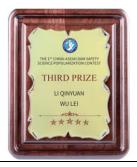

## 2. 2021 main goal and key objectives

In 2021, IAHR-NHRI-YPN won the Special Award to the most active YPNS From the Asia and Pacific Division at the Opening Session of the 1st IAHR Online Forum.

At the 1st IAHR Young Professionals Congress, three members of IAHR-NHRI-YPN shared their research results. At the 2nd IAHR Young Professionals Congress, two other members of IAHR-NHRI-YPN shared their research results. These doctoral students showed the elegant demeanour of NHRI students on the international stage.