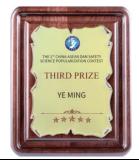

## 2. 2021 main goal and key objectives

In 2021, IAHR-NHRI-YPN won the Special Award to the most active YPNS From the Asia and Pacific Division at the Opening Session of the 1st IAHR Online Forum.

At the 1st IAHR Young Professionals Congress, three members of IAHR-NHRI-YPN shared their research results. At the 2nd IAHR Young Professionals Congress, two other members of IAHR-NHRI-YPN shared their research results. These doctoral students showed the elegant demeanour of NHRI students on the international stage.